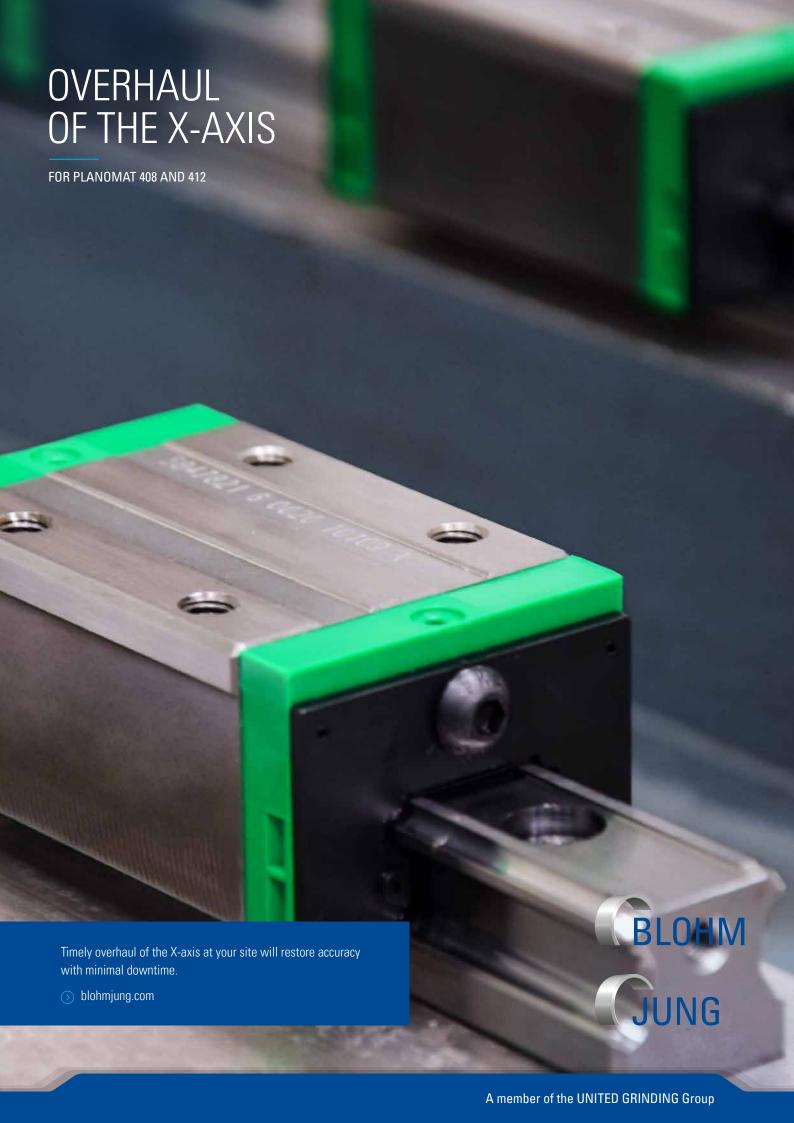

## MAINTAINING PRECISION

The X-axes of your PLANOMAT are constantly exposed to high operational stress. A timely replacement will maintain the precision of your surface and profile grinding machine from BLOHM.

## OVERHAUL OF THE X-AXIS

- Carried out by a trained BLOHM JUNG service technician
- New guideways and carriages for the X-axis
- New ball screw drive for the X-axis
- Material required for the replacement
- Measuring of the machine and verification of the accuracy after replacement